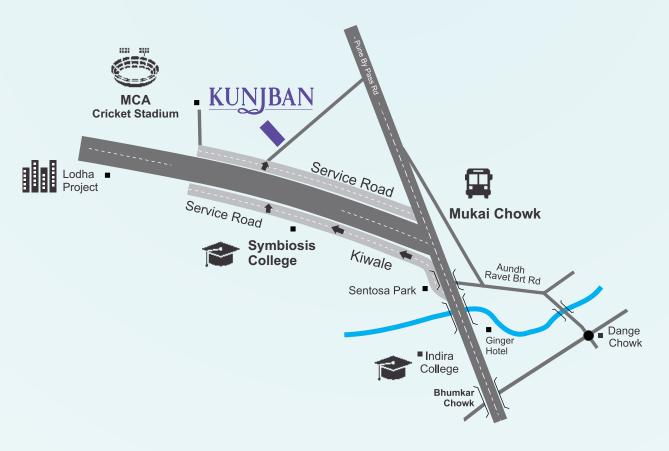

## **DESTINATIONS FROM SITE**

| Symbiosis College            | 01 min.  | Nigdi                | 18 mins. |
|------------------------------|----------|----------------------|----------|
| Expressway                   | 01 min.  | Baner                | 20 mins. |
| Mukai Bus Stop               | 02 mins. | Aundh                | 20 mins. |
| Rainbow International School | 07 mins. | Bhosari MIDC         | 22 mins. |
| Railway Station (Dehu)       | 10 mins. | Chakan MIDC          | 25 mins. |
| Dange chouwk                 | 13 mins. | Pune Univercity      | 29 mins. |
| Chinchwad                    | 15 mins. | Talegaon MIDC        | 25 mins. |
| Hinjewadi IT Park            | 20 mins. | Shivajinagar         | 25 mins. |
| Birla Hospital               | 15 mins. | Lonawala             | 38 mins. |
| Indira College               | 15 mins. | Pune Railway station | 45 mins  |
| Balewadi Stadium             | 17 mins. | Pune Airport         | 35 mins. |