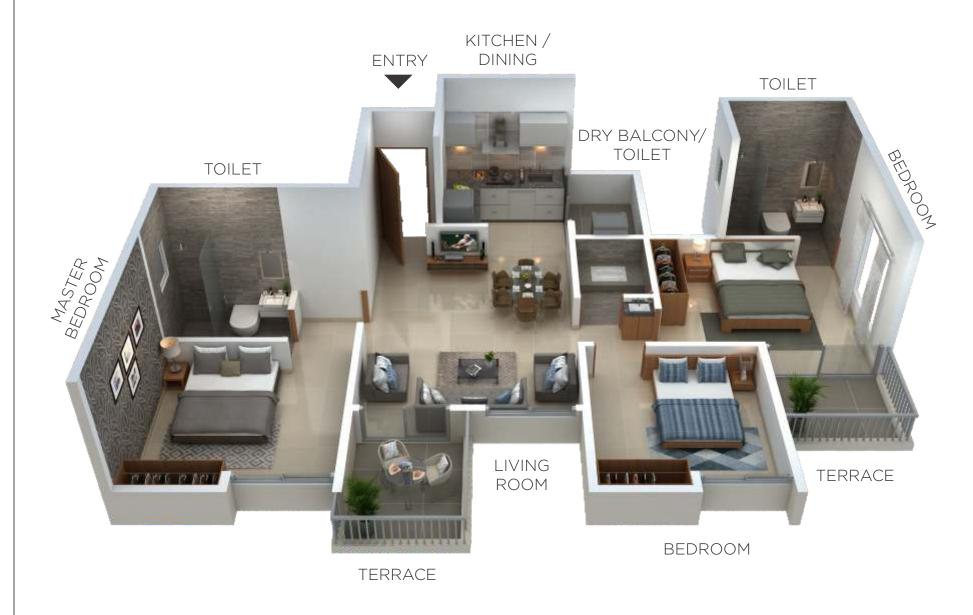

#### **Premium Residences**

Each home at Splendid Radiance offers a premium living experience. Whether the home is a 1 BHK, 2 BHK or 3 BHK, we ensure that all our residents enjoy a luxury lifestyle.

#### **TOILETS**

- Ceramic Dado tiles up to lintel level
- C.P. fittings
- Sanitary ware
- Concealed plumbing
- Hot & cold mixer unit in the bathrooms

**3** BHK