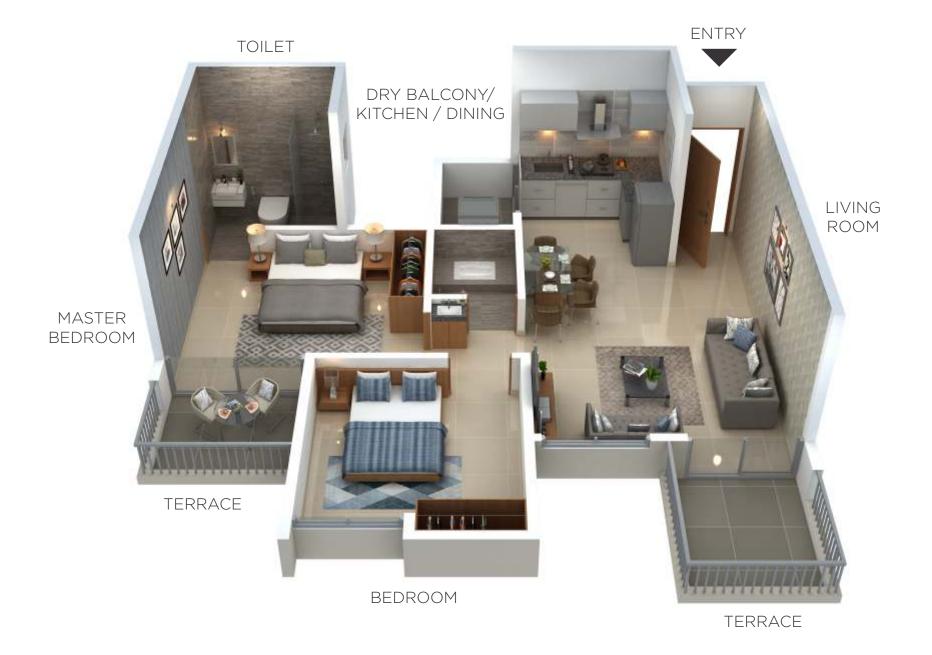

#### **Premium Residences**

Each home at Splendid Radiance offers a premium living experience. Whether the home is a 1 BHK, 2 BHK or 3 BHK, we ensure that all our residents enjoy a luxury lifestyle.

#### **TOILETS**

- Ceramic Dado tiles up to lintel level
- C.P. fittings
- Sanitary ware
- Concealed plumbing
- Hot & cold mixer unit in the bathrooms

**3** BHK