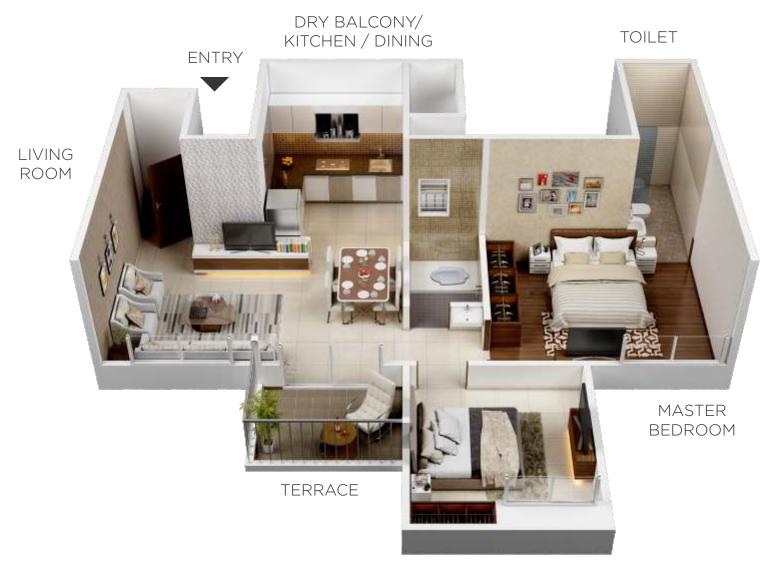

# Spaciously yours

Presenting Splendid Courtyard, with 2 & 3 BHK Spacious Homes in Lohegaon. Designed for those who refuse to compromise on quality or on space, these homes come with that little something extra so that you can live more, relax more and play more. The stylishly spacious interiors are complemented by attached terraces that are ideally suited for both private cups of tea in the mornings and gossip sessions over coffee in the evenings.

BHK

BEDROOM

BHK