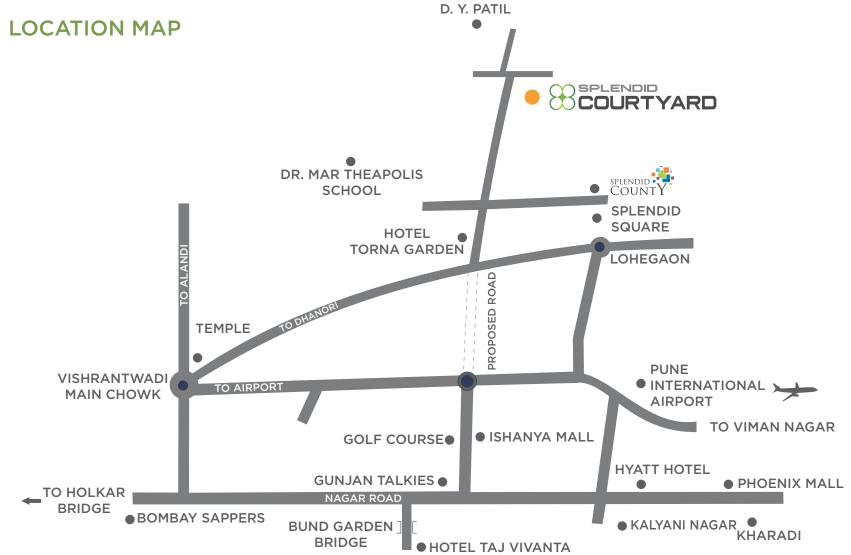

# **NEIGHBORHOOD**

#### Schools

- D.Y Patil International School
- Dr. Mar Theophilus School
- Lexicon Kids Pre-School
- Proxima International School
- Euro Kids

## Healthcare

- Orchid Hospital
- Apple Hospital
- Columbia Asia Hospital

## Restaurants

- Girija Veg
- Restaurant
- Saffron Multi Cuisine Restaurant
- The Paratha House
- Dakkhan Delicacies
- Fry Pan

# Malls & Multiplex

- Phoenix Market City
- Creaticity Mall

### **Banks**

- DCB Bank
- ICICI Bank
- Axis Bank
- HDFC Bank
- Kotak Bank
- SBI