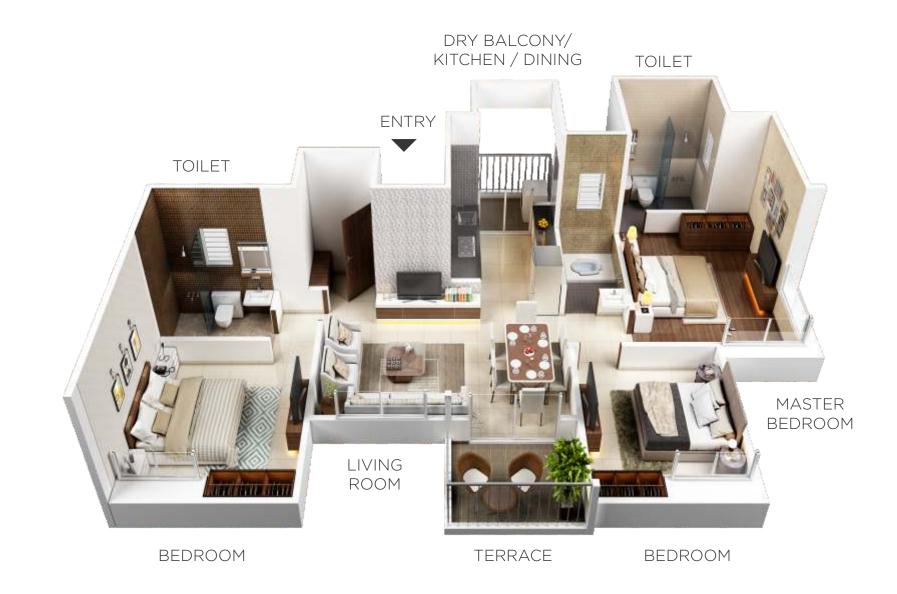

# Spaciously yours

Presenting Splendid Courtyard, with 2 & 3 BHK Spacious Homes in Lohegaon. Designed for those who refuse to compromise on quality or on space, these homes come with that little something extra so that you can live more, relax more and play more. The stylishly spacious interiors are complemented by attached terraces that are ideally suited for both private cups of tea in the mornings and gossip sessions over coffee in the evenings.

1.5, 2 & 3 BHK Spacious Homes at **Lohegaon** 

Artist's Impression

**AMENITIES & FEATURES** 

Gymnasium

Multipurpose Play Area

Multipurpose Hall

Children's Play Area

Senior Citizen's Sit Outs

BHK

BEDROOM

BHK